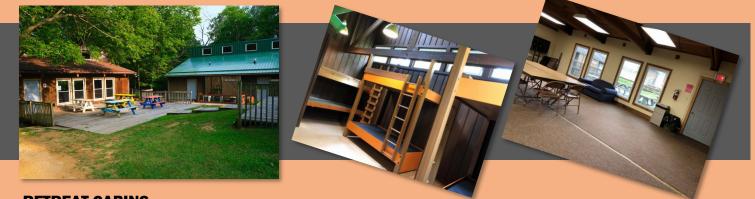

#### **RETREAT CABINS**

Ideal for children and youth groups, our cabins feature 4 cabins with bunks housing up to 128 guests in two separate villages. Each cabin has central air/heat with two bathrooms and five rooms with bunks. Meadows and Timbers villages have two cabins each with a third building for meetings and activities.